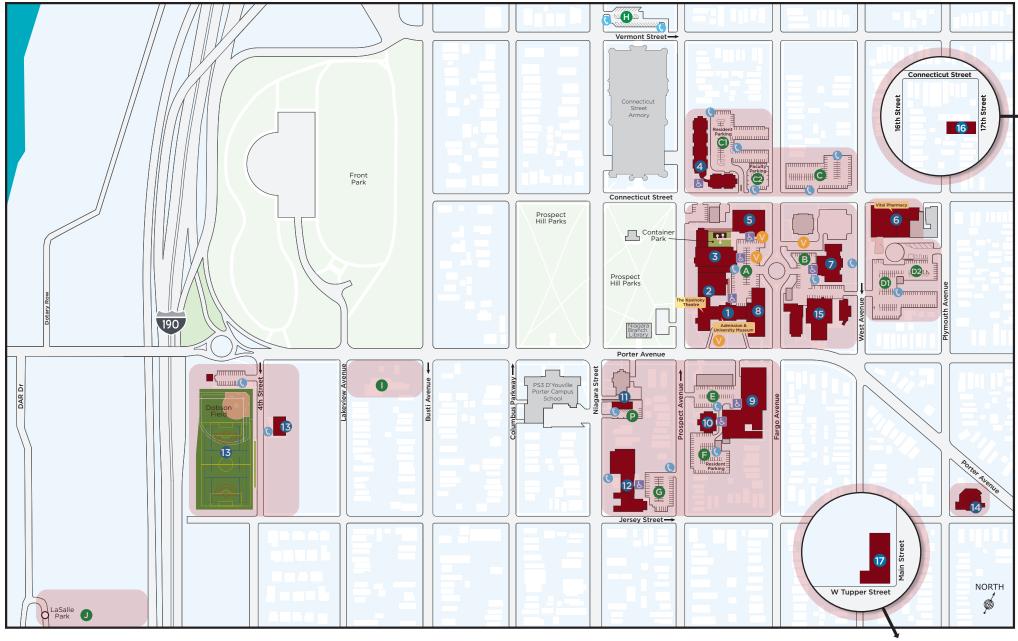

## **Campus Facilities**

- KAB Koessler Administration Building
- 2 BFAC Bauer Family Academic Center
- 3 ALT Dr. Pauline M. Alt Building
- 4 APT Student Apartment Complex
- 5 DAC D'Youville Academic Center
- 6 HUB Health Professions HUB
- 7 LIB Montante Family Library
- 8 MAD Madonna Hall

- 9 CC College Center & Gymnasium
- 10 MGT Marguerite Hall
- 11 NIA Niagara Street Complex
- 12 SASE School of Arts, Sciences and Education
- 13 Athletic Fields and Field House
- 14 Karpeles Hall
- 15 Holy Angels
- 16 Bush Lofts 17 Satellite office - 712 Main Street

- Parking Lot a. D1 is closed permanently as of 10/26/23.
  b. D2 is Catholic Health public parking/Vital Pharmacy visitors, No DYU parking.
- Visitor Lot
- Handicapped Entrance
- Blue Emergency Phone