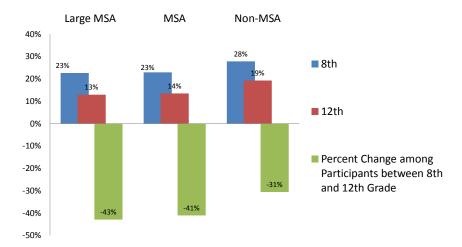

first step toward describing and analyzing the extent that athletic opportunities in 14 sports are provided across socioeconomic levels, racial and ethnic groups, gender, geographic region, and metropolitan status. This appendix contains profiles for each of the 15 sports in this study. Each profile includes 10 tables, which break out participation and attrition rates across grade levels, race and ethnicity, family socio-economic level, metropolitan status, and gender. Please contact the authors with questions. See final PowerPoint slides.

#### Baseball/Softball Participants by Grade



## Baseball/Softball Participants by Grade and Race/Ethnicity



## Baseball/Softball Participants by Grade and Family Socioeconomic Level



#### Baseball/Softball Participants by Grade and Metro Status



#### Baseball/Softball Participants by Grade and U.S. Region



#### Baseball/Softball Participants by Gender and Grade



#### Baseball/Softball Participants by Gender, Grade, and Race/Ethnicity



#### Baseball/Softball Participants by Gender, Grade, and Family Socioeconomic Level



## Baseball/Softball Participants by Gender, Grade, and Metro Status



## Baseball/Softball Participants by Gender, Grade, and U.S. Region



#### Basketball Participants by Grade



## Basketball Participants by Grade and Race/Ethnicity



## Basketball Participants by Grade and Family Socioeconomic Level



## Basketball Participants by Grade and Metro Status



# Basketball Participants by Grade and U.S. Region



## Basketball Participants by Gender and Grade



## Basketball Participants by Gender, G