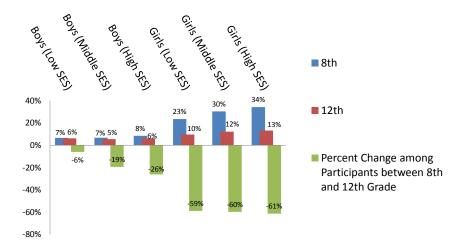

#### Baseball/Softball Participants by Gender, Grade, and Family Socioeconomic Level