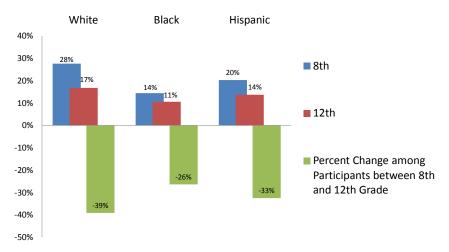

ASH, D'Youville College Phil Veliz, Ph.D., University of Michigan

#### APPENDIX A: PARTICIPATION PROFILES OF EACH SPORT

This report takes a first step toward describing and analyzing the extent that athletic opportunities in 14 sports are provided across socioeconomic levels, racial and ethnic groups, gender, geographic region, and metropolitan status. This appendix contains profiles for each of the 15 sports in this study. Each profile includes 10 tables, which break out participation and attrition rates across grade levels, race and ethnicity, family socio-economic level, metropolitan status, and gender. Please contact the authors with questions. See final PowerPoint slides.

#### Baseball/Softball Participants by Grade



## Baseball/Softball Participants by Grade and Race/Ethnicity



## Baseball/Softball Participants by Grade and Family Socioeconomic Level



#### Baseball/Softball Participants by Grade and Metro Status



#### Baseball/Softball Participants by Grade and U.S. Region



#### Baseball/Softball Participants by Gender and Grade



#### Baseball/Softball Participants by Gender, Grade, and Race/Ethnicity



#### Baseball/Softball Participants by Gender, Grade, and Family Socioeconomic Level



## Baseball/Softball Participants by Gender, Grade, and Metro Status



## Baseball/Softball Participants by Gender, Grade, and U.S. Region



#### Basketball Participants by Grade



## Basketball Participants by Grade and Race/Ethnicity



## Basketball Participants by Grade and Family Socioeconomic Level



## Basketball Participants by Grade and Metro Status



#