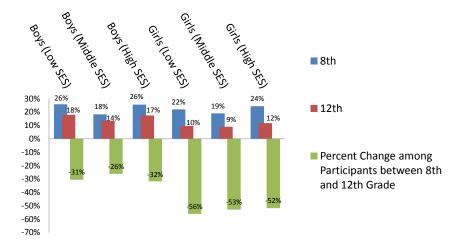

#### Baseball/Softball Participants by Gender, Grade, and Family Socioeconomic Level