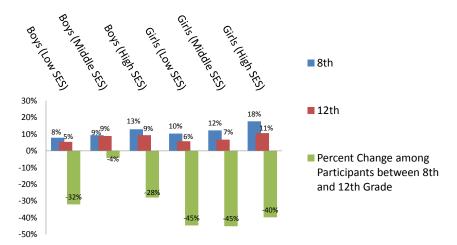

#### Baseball/Softball Participants by Gender, Grade, and Family Socioeconomic Level