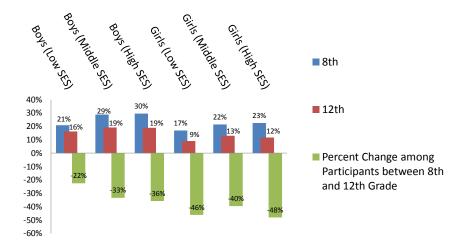

#### Baseball/Softball Participants by Gender, Grade, and Family Socioeconomic Level