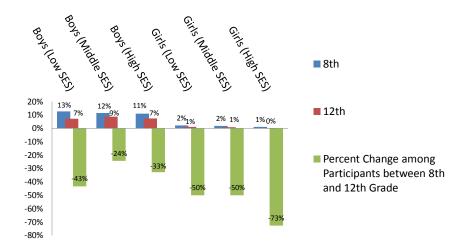

#### Baseball/Softball Participants by Gender, Grade, and Family Socioeconomic Level