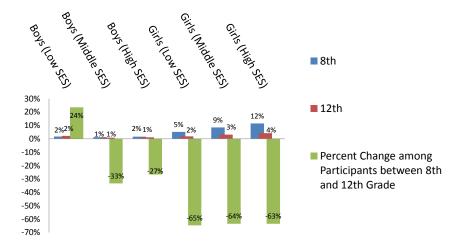

#### Baseball/Softball Participants by Gender, Grade, and Family Socioeconomic Level