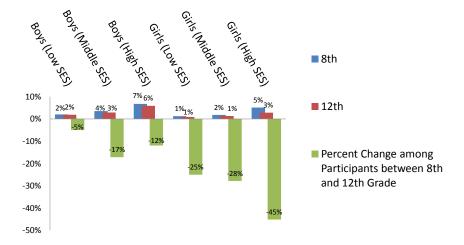

#### Baseball/Softball Participants by Gender, Grade, and Family Socioeconomic Level