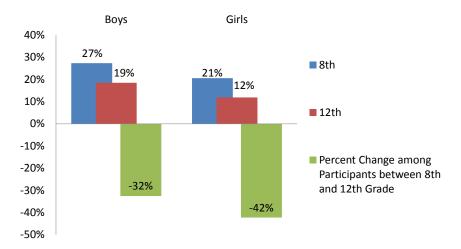

nomic levels, racial and ethnic groups, gender, geographic region, and metropolitan status. This appendix contains profiles for each of the 15 sports in this study. Each profile includes 10 tables, which break out participation and attrition rates across grade levels, race and ethnicity, family socio-economic level, metropolitan status, and gender. Please contact the authors with questions. See final PowerPoint slides.

#### Baseball/Softball Participants by Grade



## Baseball/Softball Participants by Grade and Race/Ethnicity



## Baseball/Softball Participants by Grade and Family Socioeconomic Level



#### Baseball/Softball Participants by Grade and Metro Status



#### Baseball/Softball Participants by Grade and U.S. Region



#### Baseball/Softball Participants by Gender and Grade



#### Baseball/Softball Participants by Gender, Grade, and Race/Ethnicity



#### Baseball/Softball Participants by Gender, Grade, and Family Socioeconomic Level



## Baseball/Softball Participants by Gender, Grade, and Metro Status



## Baseball/Softball Participants by Gender, Grade, and U.S. Region



#### Basketball Participants by Grade



## Basketball Participants by Grade and Race/Ethnicity



## Basketball Participants by Grade and Family Socioeconomic Level



## Basketball Participants by Grade and Metro Status



# Basketball Participants by Grade and U.S. Region



## Basketball Participants by Gender and Grade



## Basketball Participants by Gender, Grade, and Race



#### Basketball Participants by Gender, Grade, and Family Socioeconomic Level



#### Basketball Particip