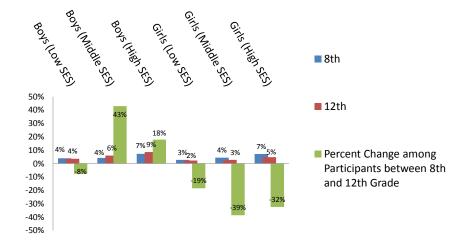

#### Baseball/Softball Participants by Gender, Grade, and Family Socioeconomic Level