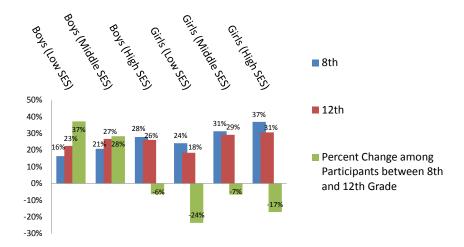

#### Baseball/Softball Participants by Gender, Grade, and Family Socioeconomic Level