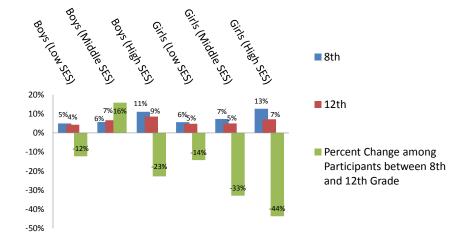

#### Baseball/Softball Participants by Gender, Grade, and Family Socioeconomic Level