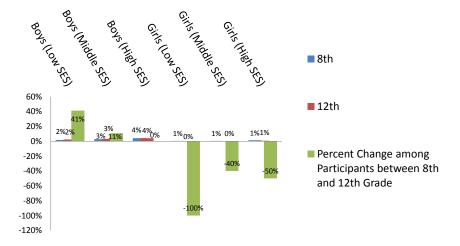

#### Baseball/Softball Participants by Gender, Grade, and Family Socioeconomic Level