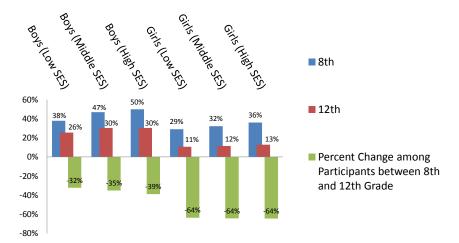

#### Baseball/Softball Participants by Gender, Grade, and Family Socioeconomic Level