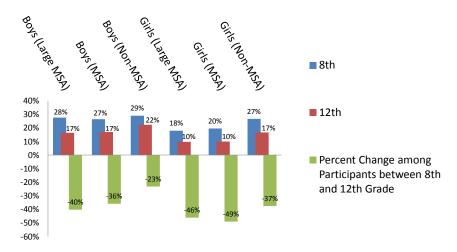

## Baseball/Softball Participants by Gender, Grade, and Metro Status

## Baseball/Softball Participants by Gender, Grade, and U.S. Region