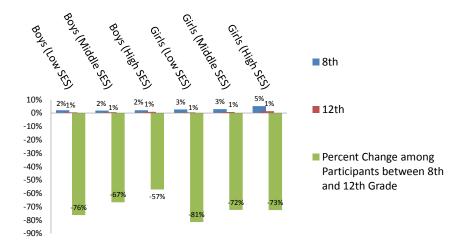

#### Baseball/Softball Participants by Gender, Grade, and Family Socioeconomic Level