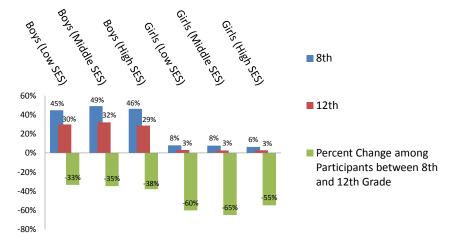

#### Baseball/Softball Participants by Gender, Grade, and Family Socioeconomic Level