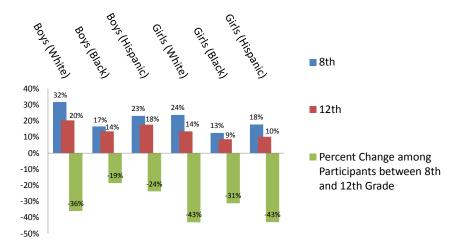

politan status. This appendix contains profiles for each of the 15 sports in this study. Each profile includes 10 tables, which break out participation and attrition rates across grade levels, race and ethnicity, family socio-economic level, metropolitan status, and gender. Please contact the authors with questions. See final PowerPoint slides.

#### Baseball/Softball Participants by Grade



## Baseball/Softball Participants by Grade and Race/Ethnicity



## Baseball/Softball Participants by Grade and Family Socioeconomic Level



#### Baseball/Softball Participants by Grade and Metro Status



#### Baseball/Softball Participants by Grade and U.S. Region



#### Baseball/Softball Participants by Gender and Grade



#### Baseball/Softball Participants by Gender, Grade, and Race/Ethnicity



#### Baseball/Softball Participants by Gender, Grade, and Family Socioeconomic Level



## Baseball/Softball Participants by Gender, Grade, and Metro Status



## Baseball/Softball Participants by Gender, Grade, and U.S. Region



#### Basketball Participants by Grade



## Basketball Participants by Grade and Race/Ethnicity



## Basketball Participants by Grade and Family Socioeconomic Level



## Basketball Participants by Grade and Metro Status



# Basketball Participants by Grade and U.S. Region



## Basketball Participants by Gender and Grade



## Basketball Participants by Gender, Grade, and Race



#### Basketball Participants by Gender, Grade, and Family Socioeconomic Level



#### Basketball Participants by Gender, Grade, and Metro Status



## Basketball Participants by Gen