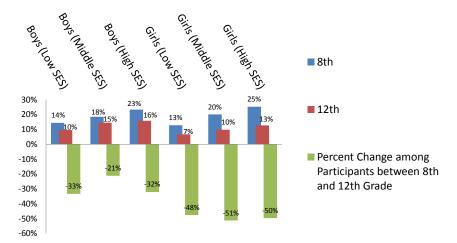

#### Baseball/Softball Participants by Gender, Grade, and Family Socioeconomic Level