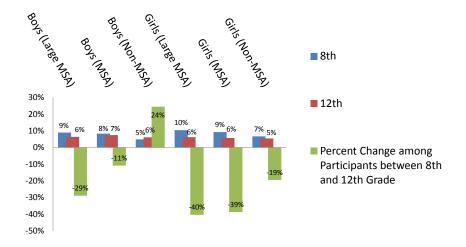

## Baseball/Softball Participants by Gender, Grade, and Metro Status

## Baseball/Softball Participants by Gender, Grade, and U.S. Region