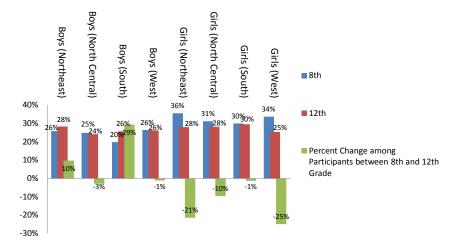

ade, and Family Socioeconomic Level



#### Wrestling Participants by Gender, Grade, and Metro Status



# Wrestling Participants by Gender, Grade, and U.S. Region



#### "Other Sport" Participants by Grade



# "Other Sport" Participants by Grade and Race/Ethnicity



# "Other Sport" Participants by Grade and Family Socioeconomic Level



# "Other Sport" Participants by Grade and Metro Status



# "Other Sport" Participants by Grade and U.S. Region



# "Other Sport" Participants by Gender and Grade



# "Other Sport" Participants by Gender, Grade, and Race/Ethnicity



#### "Other Sport" Participants by Gender, Grade, and Family Socioeconomic Level



#### "Other Sport" Participants by Gender, Grade, and Metro Status



#### "Other Sport" Participants by Gender, Grade, and U.S. Region