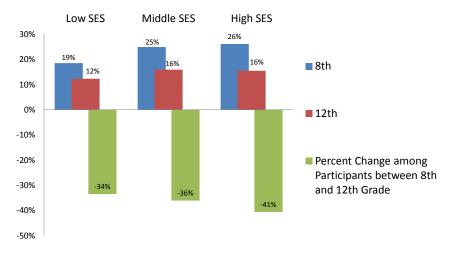

DIX A: PARTICIPATION PROFILES OF EACH SPORT

This report takes a first step toward describing and analyzing the extent that athletic opportunities in 14 sports are provided across socioeconomic levels, racial and ethnic groups, gender, geographic region, and metropolitan status. This appendix contains profiles for each of the 15 sports in this study. Each profile includes 10 tables, which break out participation and attrition rates across grade levels, race and ethnicity, family socio-economic level, metropolitan status, and gender. Please contact the authors with questions. See final PowerPoint slides.

#### Baseball/Softball Participants by Grade



## Baseball/Softball Participants by Grade and Race/Ethnicity



## Baseball/Softball Participants by Grade and Family Socioeconomic Level



#### Baseball/Softball Participants by Grade and Metro Status



#### Baseball/Softball Participants by Grade and U.S. Region



#### Baseball/Softball Participants by Gender and Grade



#### Baseball/Softball Participants by Gender, Grade, and Race/Ethnicity



#### Baseball/Softball Participants by Gender, Grade, and Family Socioeconomic Level



## Baseball/Softball Participants by Gender, Grade, and Metro Status



## Baseball/Softball Participants by Gender, Grade, and U.S. Region



#### Basketball Participants by Grade



## Basketball Participants by Grade and Race/Ethnicity



## Basketball Participants by Grade and Family Socioeconomic Level



## Basketball Participants by Grade and Metro Status



# Basketball Participants by Grade and U.S. Region



## Basketball Participan