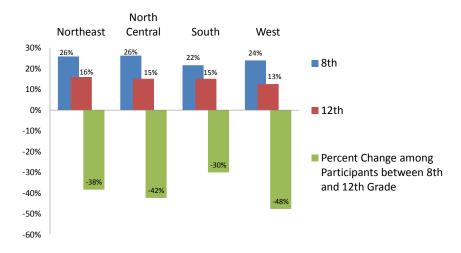

tic opportunities in 14 sports are provided across socioeconomic levels, racial and ethnic groups, gender, geographic region, and metropolitan status. This appendix contains profiles for each of the 15 sports in this study. Each profile includes 10 tables, which break out participation and attrition rates across grade levels, race and ethnicity, family socio-economic level, metropolitan status, and gender. Please contact the authors with questions. See final PowerPoint slides.

#### Baseball/Softball Participants by Grade



## Baseball/Softball Participants by Grade and Race/Ethnicity



## Baseball/Softball Participants by Grade and Family Socioeconomic Level



#### Baseball/Softball Participants by Grade and Metro Status



#### Baseball/Softball Participants by Grade and U.S. Region



#### Baseball/Softball Participants by Gender and Grade



#### Baseball/Softball Participants by Gender, Grade, and Race/Ethnicity



#### Baseball/Softball Participants by Gender, Grade, and Family Socioeconomic Level



## Baseball/Softball Participants by Gender, Grade, and Metro Status



## Baseball/Softball Participants by Gender, Grade, and U.S. Region



#### Basketball Participants by Grade



## Basketball Participants by Grade and Race/Ethnicity



## Basketball Participants by Grade and Family Socioeconomic Level



## Basketball Participants by Grade and Metro Status



# Basketball Participants by Grade and U.S. Region



## Basketball Participants by Gender and Grade



## Basketball Participants by Gender, Grade, and Race



#### Basketball Participants by Gender, Grade,